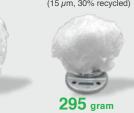

#### FILM CONSUMPTION PER PALLET

pallet size: 1120 (L) x 1120 (W) x 1160mm (H)

350 gram