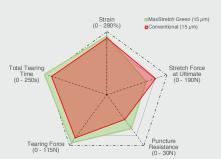

# **The Green Titan**

## Introducing MAXSTRETCH GREEN

Maxstretch Green is a stiff film that offers you consistent load containment with uncompromised performance. As good as Maxstretch but greener with ISCC-certified 30%recycled content, making your stiff-film wrapping needs more sustainable.

- **#loopCloser With 30% Recycled Content**
- 20% Guaranteed Load Integrity
- Stiff Film For Optimal Load Containment
- **Less Film Consumption Per Pallet**
- **High Wrapping Consistency**
- **Excellent Optic**





### 48% of tCO<sub>2</sub>e savings with quality performance vs conventional film\*

#### FILM CONSUMPTION PER PALLET

pallet size: 1120 (L) x 1120 (W) x 1160mm (H)



350 gram





#### **FILM PROPERTIES**